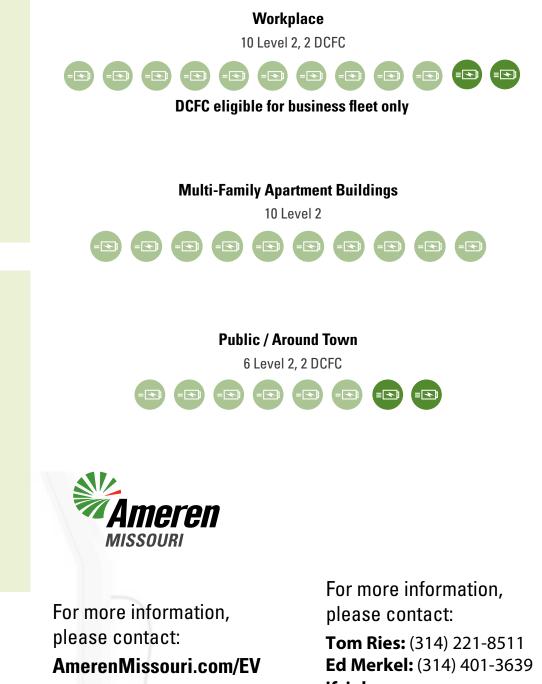

# **DC Fast Charger (DCFC)**

Charge of 80% battery capacity in as little as 30 to 45 minutes.

**Recommended for:** 

Near Highways and City Centers

Business

Fleets

Customers choose the equipment and installation contractor and have responsibility for managing the project. Ameren Missouri will review the application and must approve prior to the start of construction. The maximum allowance of ports varies by business type.