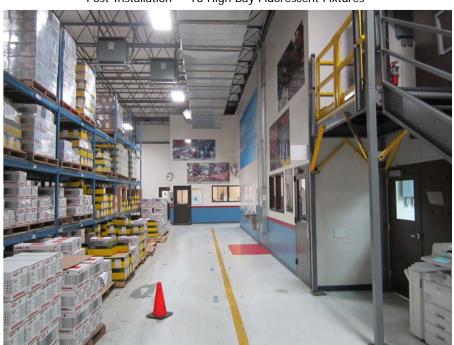

## **Annual Energy Savings**

Energy Savings: \$5,505
Displaced Energy: 68,808 kWh
Displaced Capacity: 22.94

Light Level Improvement: 78.8% (from 26 to 46.5 avg. FC)

Post-Installation – T8 High Bay Fluorescent Fixtures