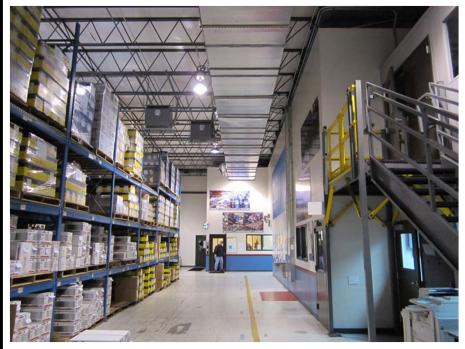

## **Annual Energy Savings**

Energy Savings: \$5,505
Displaced Energy: 68,808 kWh
Displaced Capacity: 22.94

Light Level Improvement: 78.8% (from 26 to 46.5 avg. FC)

Post-Installation – T8 High Bay Fluorescent Fixtures