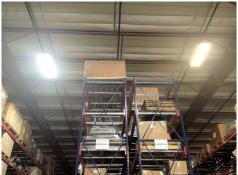

## Seeing is believing with Orion's technology demonstration system!

IFS DEPLOYS FIRST WIRELESS ORION TECH DEMO SYSTEM AT SRC LOGISTICS IN SPRINGFIELD MISSOURI

Image to the right shows on the left Orion's 4-lamp T8(145 watts) full power and the competitor's 4-lamp T5(214 watts) fixture on right. Orion fixture is putting out 18.3 foot candles and competitor fixture is putting out 13 foot candles.