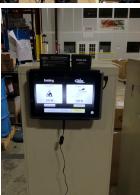

iPad showing the power readings for the 6-lamp T8(130 watts @ 60% power) 23 foot candles and 6-lamp T5(337 watts) 13.3 foot candles.

The test is comparing Orion's 4-lamp & 6-lamp T8 vs competitors 4 & 6 lamp T5 fixtures. Both Orion fixtures are on full dimming ballasts offering even more dramatic savings!