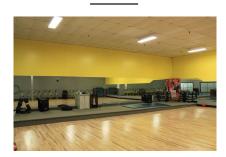

# **Blue Springs Fitness**

Blue Springs, MO

Replaced (140) 3-Lamp 8 ft. T12 Fluorescent Strip Lights - Most were burned out or missing - with (61) 4-Lamp 4 ft T8 Fluorescent Low-Bay fixtures. We were able to cut the light fixture count by over 50% and improve the light levels.

## **Project Metrics**

| Annual Cost Savings             | \$3,700 |
|---------------------------------|---------|
| Annual Kilowatt Hour Reduction  | 32,883  |
| Load Reduction                  | 27 kW   |
| Annual Carbon Dioxide Reduction | 20 Tons |

#### **Average Foot Candles**

| Before | 13.6 to 19.4 |
|--------|--------------|
| After  | 27.6 to 40.3 |

### **Before**



#### **After**



**Zumba Room** 





Main Gym





**Weight Room** 

#### Orion Energy Systems www.oesx.com