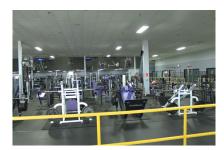

# **Blue Springs Fitness**

Blue Springs, MO

Replaced (140) 3-Lamp 8 ft. T12 Fluorescent Strip Lights - Most were burned out or missing - with (61) 4-Lamp 4 ft T8 Fluorescent Low-Bay fixtures. We were able to cut the light fixture count by over 50% and improve the light levels.

### **Before**