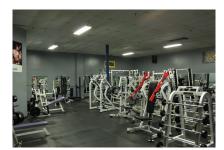

# **Blue Springs Fitness**

Blue Springs, MO

Replaced (140) 3-Lamp 8 ft. T12 Fluorescent Strip Lights - Most were burned out or missing - with (61) 4-Lamp 4 ft T8 Fluorescent Low-Bay fixtures. We were able to cut the light fixture count by over 50% and improve the light levels.

#### **After**

**Zumba Room** 

Main Gym

**Weight Room** 