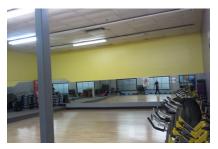

# **Blue Springs Fitness**

Blue Springs, MO

Replaced (140) 3-Lamp 8 ft. T12 Fluorescent Strip Lights - Most were burned out or missing - with (61) 4-Lamp 4 ft T8 Fluorescent Low-Bay fixtures. We were able to cut the light fixture count by over 50% and improve the light levels.

## **Project Metrics**

| Annual Cost Savings             | \$3,700 |
|---------------------------------|---------|
| Annual Kilowatt Hour Reduction  | 32,883  |
| Load Reduction                  | 27 kW   |
| Annual Carbon Dioxide Reduction | 20 Tons |

#### **Average Foot Candles**

| Before | 13.6 to 19.4 |
|--------|--------------|
| After  | 27.6 to 40.3 |

### **Before**



#### **After**



**Zumba Room** 





Main Gym





**Weight Room** 

#### Orion Energy Systems www.oesx.com