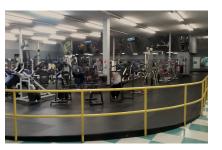

# **Blue Springs Fitness**

Blue Springs, MO

Replaced (140) 3-Lamp 8 ft. T12 Fluorescent Strip Lights - Most were burned out or missing - with (61) 4-Lamp 4 ft T8 Fluorescent Low-Bay fixtures. We were able to cut the light fixture count by over 50% and improve the light levels.

## **Project Metrics**

| Annual Cost Savings             | \$3,700 |
|---------------------------------|---------|
| Annual Kilowatt Hour Reduction  | 32,883  |
| Load Reduction                  | 27 kW   |
| Annual Carbon Dioxide Reduction | 20 Tons |

#### **Average Foot Candles**

| Before | 13.6 to 19.4 |
|--------|--------------|
| After  | 27.6 to 40.3 |

### **Before**



#### **After**



**Zumba Room** 





Main Gym





**Weight Room** 

#### Orion Energy Systems www.oesx.com