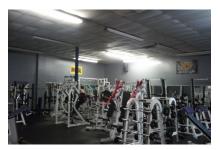

# **Blue Springs Fitness**

Blue Springs, MO

Replaced (140) 3-Lamp 8 ft. T12 Fluorescent Strip Lights - Most were burned out or missing - with (61) 4-Lamp 4 ft T8 Fluorescent Low-Bay fixtures. We were able to cut the light fixture count by over 50% and improve the light levels.

#### **After**

**Zumba Room** 

Main Gym

**Weight Room** 